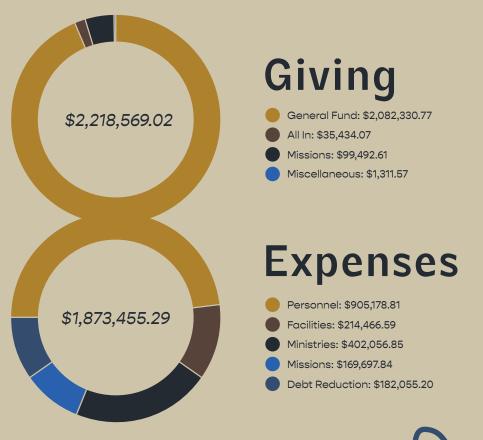

l







**PNW Movement** 



Pure Desire Ministries







Northwest Ministry Network Millwood Impact **Church Planting** 







International Partners



Convoy of Hope



World Compassion





## Kids

(4th quarter)

## Youth

**184 214**average Sunday largest Sunday

**17**KIDS camp



METCALF

63

average midweek largest midweek

101

80 summer camp

50

winter camp

The Mext Geme

Media Statistics

**61,683** total media plays

38,000 total website visitors

19,393 app launches

14,613

Genesis companion podcast engaged listeners

12,681

total live stream views across all platforms

871

app downloads

400

new YouTube subscribers



# 2023 Spending Breakdown



# Year Over Year Income & Expenses



# 2023 Financial Report Accounting Oversight provided by Anastasi, Moore & Martin





#### **Assets**

Fixed Assets: \$3,758,450.07

- Building: \$1,960,976.10
- Improvement: \$1,285,364,33
- Land: \$636,174.19
- Depreciation: (\$124,064.55)

Cash Assets: \$917,388.05

- Checking: \$263,227.73
- Operational Reserve: \$300,000.00
- Future Planning Fund: \$204,160.32
- Church Planting: \$150,000.00

### Liabilities & Equity

Liability: \$1,921,079.48

- Short Term Liability: \$52,000.63
- Long Term Liability: \$1,869,078.85

Equity: \$2,754,758.64

- Opening Balance: \$517,985.01
- Retained Earnings: \$1,563,512.96
- Net Income: \$673,260.67



#### TRUE HOPE

hello@truehopechurch.org @truehopechurch www.truehopechurch.org