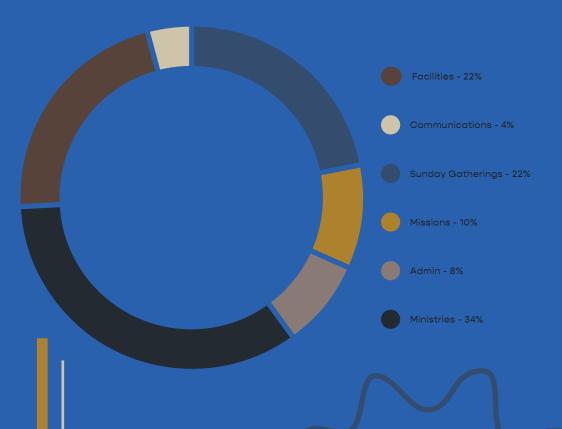

served through Kids Free Market

Given to missions in 2023

\$735,192.29

Given to missions All-Time

















Local







**PNW Movement** 



Pure Desire Ministries







Northwest Ministry Network Millwood Impact **Church Planting** 







International Partners



Convoy of Hope



World Compassion





## Kids

(4th quarter)

## Youth

**184 214**average Sunday largest Sunday

**17**KIDS camp



METCALF

63

average midweek largest midweek

101

80 summer camp

50

winter camp

The Mext Geme

Media Statistics

**61,683** total media plays

38,000 total website visitors

19,393 app launches

14,613

Genesis companion podcast engaged listeners

12,681

total live stream views across all platforms

871

app downloads

400

new YouTube subscribers



# 2023 Spending Breakdown



# Year Over Year Income & Expenses



# 2023 Financial Report Accounting Oversight provided by Anastasi, Moore & Martin





#### **Assets**

Fixed Assets: \$3,758,450.07

- Building: \$1,960,976.10
- Improvement: \$1,285,364,33
- Land: \$636,174.19
- Depreciation: (\$124,064.55)

Cash Assets: \$917,388.05

- Checking: \$263,227.73
- Operational Reserve: \$300,000.00
- Future Planning Fund: \$204,160.32
- Church Planting: \$150,000.00

### Liabilities & Equity

Liability: \$1,921,079.48

- Short Term Liability: \$52,000.63
- Long Term Liability: \$1,869,078.85

Equity: \$2,754,758.64

- Opening Balance: \$517,985.01
- Retained Earnings: \$1,563,512.96
- Net Income: \$673,260.67



#### TRUE HOPE

hello@truehopechurch.org @truehopechurch www.truehopechurch.org