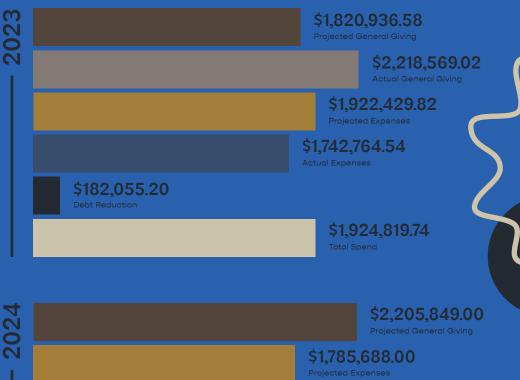

n to missions in 2023

\$735,192.29

Given to missions All-Time

















Local







**PNW Movement** 



Pure Desire Ministries







Northwest Ministry Network Millwood Impact **Church Planting** 







International Partners



Convoy of Hope



World Compassion





## Kids

(4th quarter)

## Youth

**184 214**average Sunday largest Sunday

**17**KIDS camp



METCALF

63

average midweek largest midweek

101

80 summer camp

50

winter camp

The Mext Geme

Media Statistics

**61,683** total media plays

38,000 total website visitors

19,393 app launches

14,613

Genesis companion podcast engaged listeners

12,681

total live stream views across all platforms

871

app downloads

400

new YouTube subscribers



# 2023 Spending Breakdown



# Year Over Year Income & Expenses



# 2023 Financial Report Accounting Oversight provided by Anastasi, Moore & Martin





#### **Assets**

Fixed Assets: \$3,758,450.07

- Building: \$1,960,976.10
- Improvement: \$1,285,364,33
- Land: \$636,174.19
- Depreciation: (\$124,064.55)

Cash Assets: \$917,388.05

- Checking: \$263,227.73
- Operational Reserve: \$300,000.00
- Future Planning Fund: \$204,160.32
- Church Planting: \$150,000.00

### Liabilities & Equity

Liability: \$1,921,079.48

- Short Term Liability: \$52,000.63
- Long Term Liability: \$1,869,078.85

Equity: \$2,754,758.64

- Opening Balance: \$517,985.01
- Retained Earnings: \$1,563,512.96
- Net Income: \$673,260.67



#### TRUE HOPE

hello@truehopechurch.org @truehopechurch www.truehopechurch.org