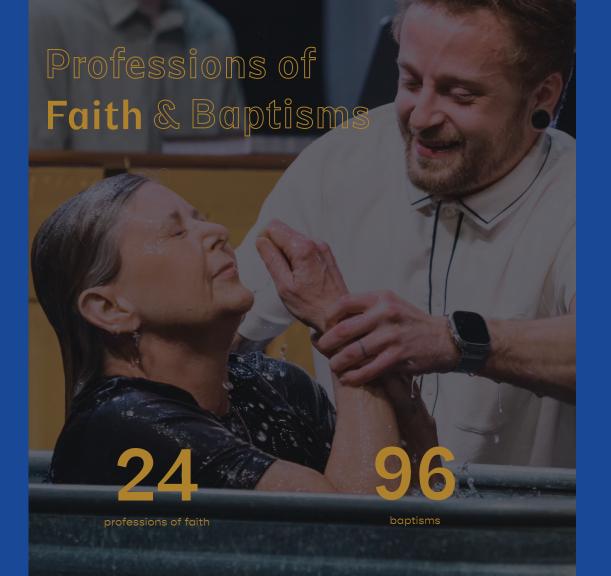

**Community Groups** 

Serving

482

people participated in 52 community groups in 2023

460

people served or 22 teams in 2023

Helping people tind
their way back to God

Discipleship